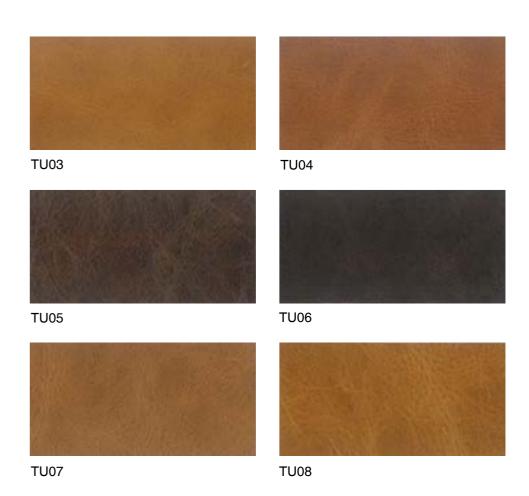

# Tuscana

Tuscana is a cow hides with thickness of 1.1 - 1.3mm. It is chrome tanned with small pebbles, corrected grain and pure aniline dyed finish. The average size of Tuscana leather is 4 - 4.5 sq.mtrs.

TU01

TU02