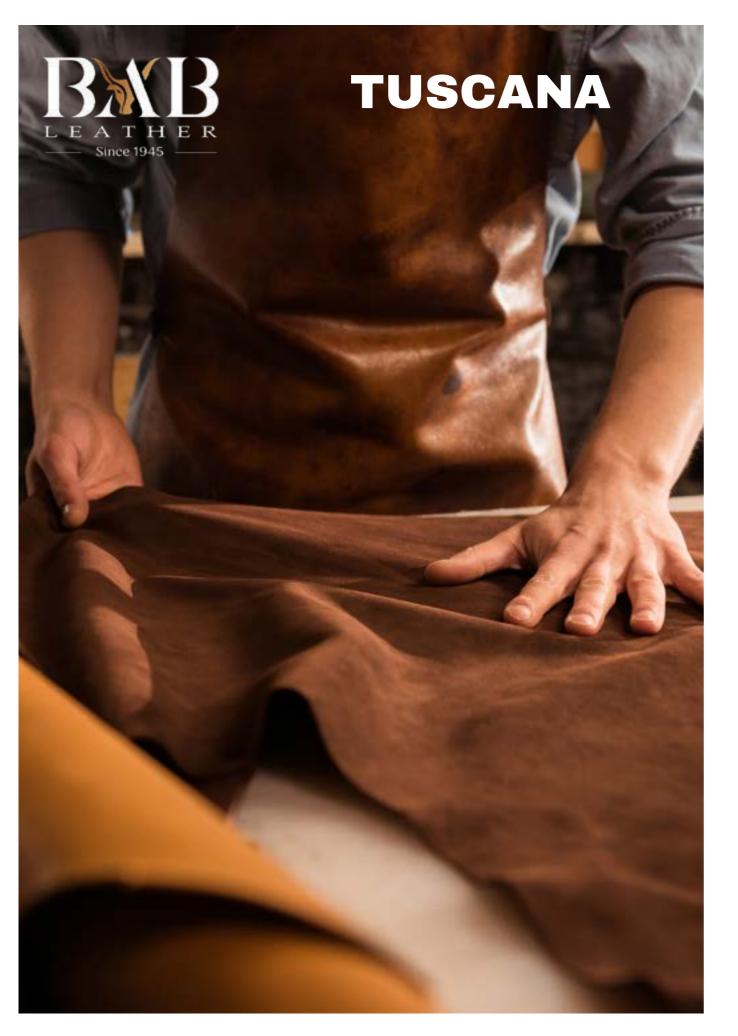

# Tuscana

Tuscana is a cow hides with thickness of 1.1 - 1.3mm. It is chrome tanned with small pebbles, corrected grain and pure aniline dyed finish. The average size of Tuscana leather is 4 - 4.5 sq.mtrs.