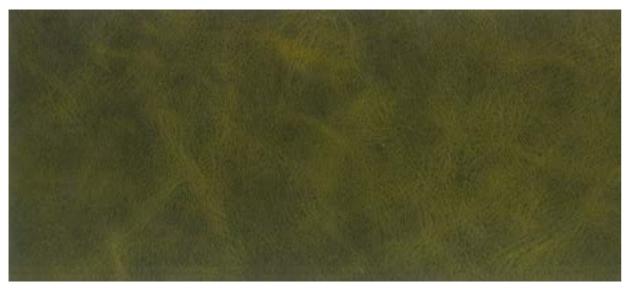

# Tuscana

Tuscana is a cow hides with thickness of 1.1 - 1.3mm. It is chrome tanned with small pebbles, corrected grain and pure aniline dyed finish. The average size of Tuscana leather is 4 - 4.5 sq.mtrs.

TU01

TU02