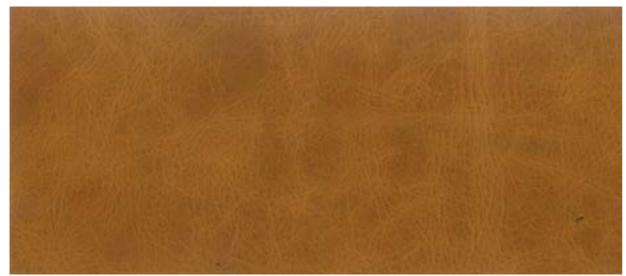

# Tuscana

Tuscana is a cow hides with thickness of 1.1 - 1.3mm. It is chrome tanned with small pebbles, corrected grain and pure aniline dyed finish. The average size of Tuscana leather is 4 - 4.5 sq.mtrs.

TU01

TU02